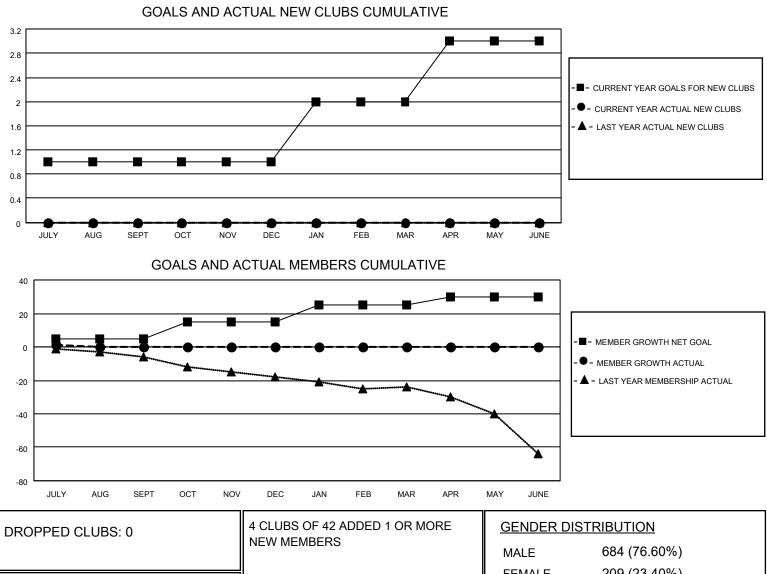

## LOCATION IOWA

**District 9 MC** 

Results as of: 7/31/2021

| Clubs                 |               |           |               | Members               |                         |                         |                                                    |  |  |
|-----------------------|---------------|-----------|---------------|-----------------------|-------------------------|-------------------------|----------------------------------------------------|--|--|
| RESULTS FOR 2021-2022 |               |           |               | RESULTS FOR 2021-2022 |                         |                         |                                                    |  |  |
| QUARTER               | NEW CLUB GOAL | NEW CLUBS | DROPPED CLUBS | QUARTER ME            | MBER GROWTH NET<br>GOAL | MEMBER GROWTH<br>ACTUAL | DROPPED<br>MEMBERS ACTUAL<br>(including transfers) |  |  |
| JULY/AUG/SEPT         | 1             | 0         | 0             | JULY/AUG/SEPT         | 5                       | 8                       | 7                                                  |  |  |
| OCT/NOV/DEC           | 0             | 0         | 0             | OCT/NOV/DEC           | 10                      | 0                       | 0                                                  |  |  |
| JAN/FEB/MAR           | 1             | 0         | 0             | JAN/FEB/MAR           | 10                      | 0                       | 0                                                  |  |  |
| APR/MAY/JUNE          | 1             | 0         | 0             | APR/MAY/JUNE          | 5                       | 0                       | 0                                                  |  |  |